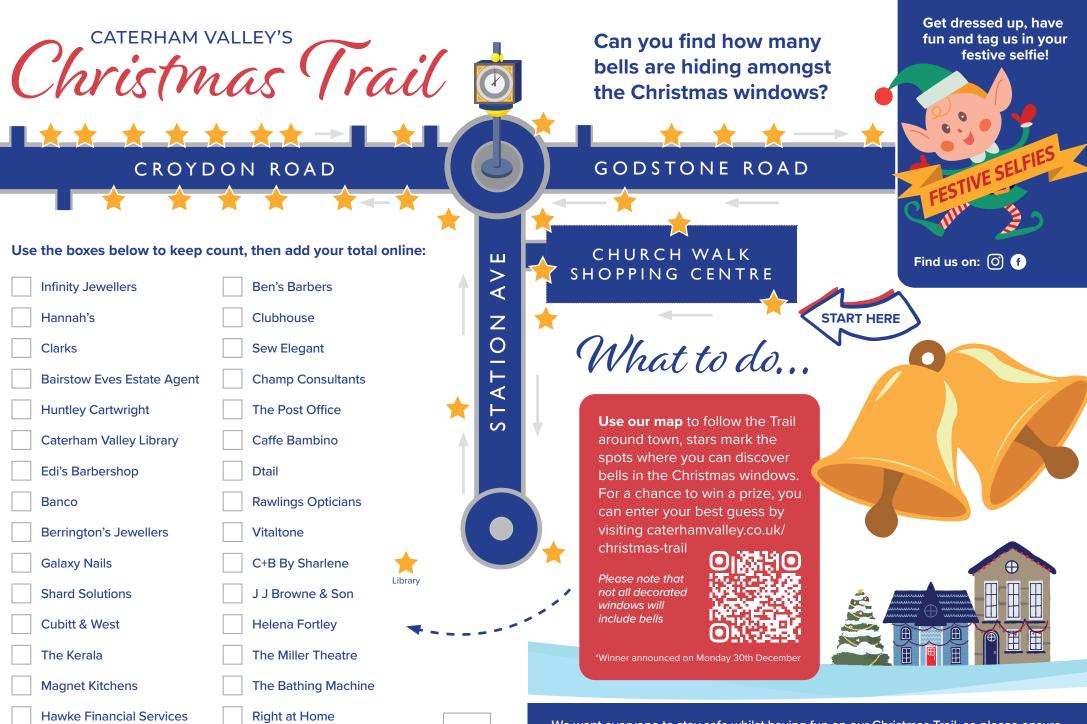

CATERHAM VALLEY

Christmas Trail

> Journey to the North Pole

## Saturday 7th - Sunday 29th December

**Experience the magic of Caterham Valley's** Christmas Trail by following the explorers across town, as they make their way to the North Pole. Count bells in beautifully decorated windows and enter online for a chance to win a prize.